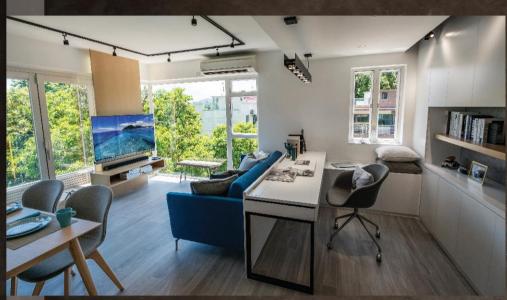

# 科技與大自然融為一體

村屋遠離凡囂、空氣清新,正好迎合喜愛大自然的屋主。設計上,Jacky 除了將其中三房打通、加強空間感外,更把客廳兩面的窗戶配以落地大玻璃,日晝時便可將窗外日光引入室內、節省用電,而窗外翠綠景緻也盡收眼底,令人心曠神怡,身處家中亦能時刻感受到自然氣息。此外,Jacky 更引入智能家居自動化系統,屋主可透過手機或平板電腦調控多組智能燈光,加以劃分屋內不同區域,按喜好營造舒適自然、熱鬧歡樂等不同氛圍。屋內亦安裝了IP攝錄機,讓屋主外出時可安心掌握寵物狀況。系統亦連接冷氣及影音等,屋主可隨時按需要操控各類設備,享受更寫意便捷的生活。

# 未來智能家居趨向個人化

Jacky 認為個人化的設計是未來智能家居的大趨勢,智能系統可更聰明地配合用家的要求,按照不同家庭成員的喜好和需要,讓大家都能享受貼心及尊屬的智能家居體驗。

將原有的房間隔牆拆去,改成連接客廳的開放式工作空間,方便屋主工作時與家人互動,拉近距離。

家中色調以蔚藍及自然木色為主,令人更嚮往自然風光,感覺溫馨和諧。