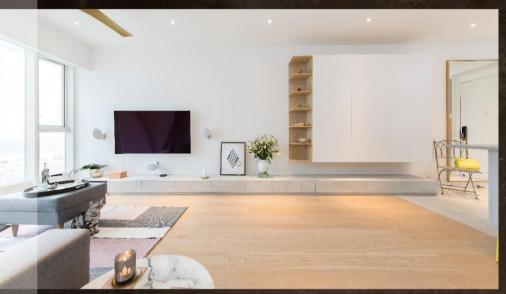

特別訂做的超長電視櫃由客廳橫跨至飯廳,視覺延伸效果有助增強空間感,亦提供大量儲物空間。

全屋運用大量溫暖的木色和淺色系色調,配上適量的粉色及黃色家品和家具作點綴, 為整個簡約柔和的設計增添幾分活力。