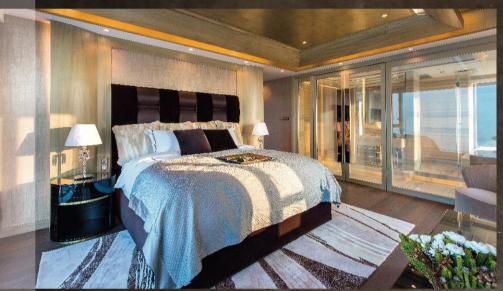

# 典雅設計 兼容貼心節能

以品味高雅的晚禮服為靈感,Danny 運用香檳金色調、雲石及淺色木材等元素,為這所高級住宅營造出奢華風格,他更將一套度身訂做的智能家居系統融入設計,讓屋主與家中成員透過全屋立體圖像介面的智能應用程式操控燈光、冷氣及影音外,主人浴室更特設智能霧化玻璃作為遮擋,只需輕動一指即可提升私隱度,充滿科技感之餘亦相當實用。此外,Danny 更於私人升降機大堂安裝活動感應燈,只要行經感應範圍就會自動亮燈,改善原來位置光線不足的問題之餘,亦收環保節能之用。透過結合種種設計與科技,令屋主一家體驗到智能家居更貼心、更舒適的一面。

餐桌上的歐陸水晶吊燈配合整體設計,華麗而優雅,成了客飯廳的一大焦點。

房間沿襲米、啡及金色色調,塑造出奢華感覺。套廁間隔採用智能玻璃,一按即可切換為霧化效果,提升私隱度。