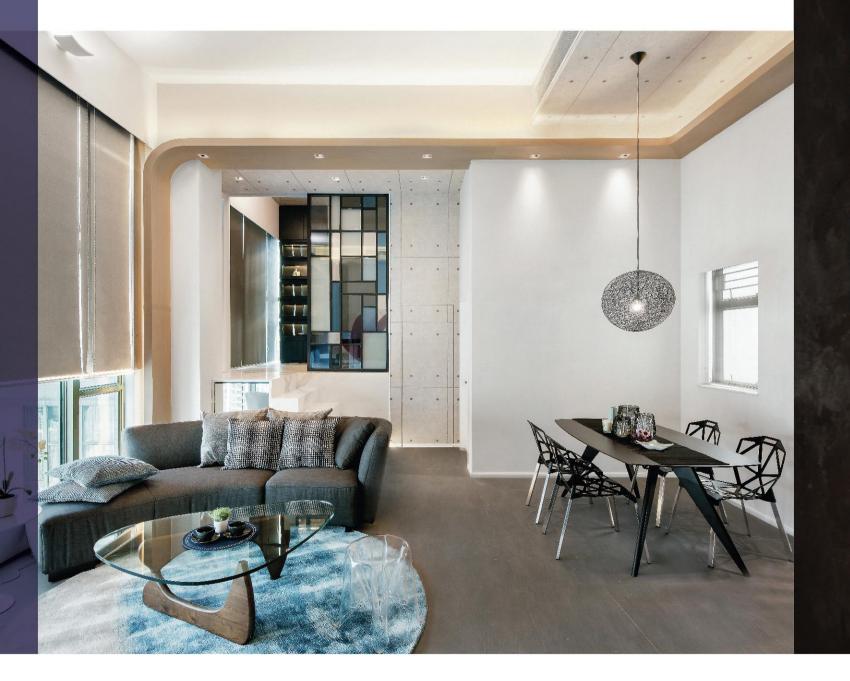

# 智能系統提升影音體驗

為善用這個單位高樓底的優勢,Zeta 以獨特分層閣樓設計融入智能家居元素,於不足千呎的單位規劃成上下兩層,並拆掉多餘的牆以釋出更多收納及活動空間,建構理想生活環境。加上透過 Alexa 智能語音助理及家居自動化系統,讓家中成員以語音操控多組燈光、冷氣、電動窗簾及影音等設備,令操作變得輕而易舉。此外,Zeta 更特意照顧屋主享受影音娛樂的喜好,當觀賞電影時,屋主可利用智能家居系統將大廳燈光逐步調暗,配合影院級音響設備,營造如臨現場的震撼氣氛,讓屋主全程投入電影世界,大大提升及豐富娛樂體驗。

水泥紋理牆紙鋪飾部分牆身,融入淺灰和素白色主調的客廳,在簡約感覺中突顯一份粗獷質感。

主人房波光瀲灩的玻璃屏風及懸浮樓梯,連接新建的閣樓,令設計簡約而不乏味。