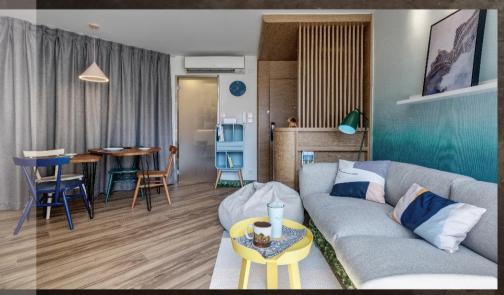

# 無縫融合簡約風與智能元素

要將日系簡約及北歐自然風格巧妙融合於一室,設計思路當然要與眾不同。Tommy 利用同款木紋飾板,將玄關、客廳、 走廊及睡房串連,實踐其「裡應外合、前後呼應」之設計構思。身處這個充滿自然風的居所,Tommy 更不著痕跡地將 智能科技應用於此,最特別的是其引入空氣質素監測系統,可隨時查看空氣質素情況,並能預先設定開關空氣清新機 及加濕機等,環保又健康。此外,Tommy 更安裝智能燈光系統及活動感應燈,屋主可透過智能電話或平板電腦預設及 調控燈光;當行經活動感應燈時,燈光會自動亮起,方便夜間活動。全屋更設置 Google Wifi 網絡,打造穩定及完善 的網絡覆蓋,使各種智能裝置均可流暢運作。

# 冀智能科技提升生活質素

智能家居產品日新月異,但 Tommy 認為要理智地套用智能產品於室內設計之中, 設計師應先考慮屋主的喜好和需求,再活用各種合適的智能科技,完美融入居室, 為屋主打造以人為本的貼心優質生活。

玄關節櫃、電視櫃、走廊邊緣及木飯枱大量採用孤邊與曲線元素,互相呼應,為家居設計增添趣味、

橡木飾面的玄關與木地板格調統一。梳化後方的漸變藍綠色牆紙令家居感覺清新活潑。