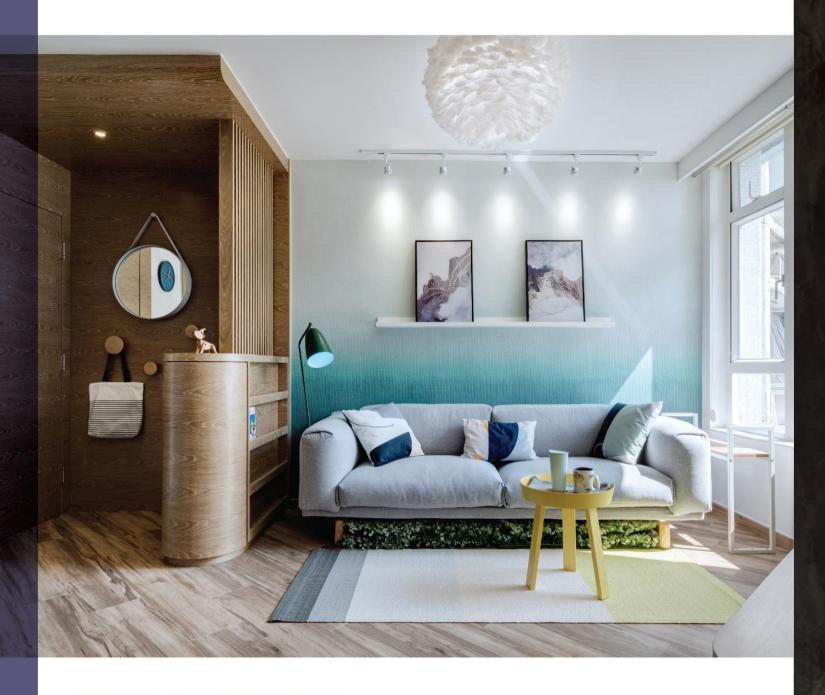

# 無縫融合簡約風與智能元素

要將日系簡約及北歐自然風格巧妙融合於一室,設計思路當然要與眾不同。Tommy 利用同款木紋飾板,將玄關、客廳、 走廊及睡房串連,實踐其「裡應外合、前後呼應」之設計構思。身處這個充滿自然風的居所,Tommy 更不著痕跡地將 智能科技應用於此,最特別的是其引入空氣質素監測系統,可隨時查看空氣質素情況,並能預先設定開關空氣清新機 及加濕機等,環保又健康。此外,Tommy 更安裝智能燈光系統及活動感應燈,屋主可透過智能電話或平板電腦預設及 調控燈光;當行經活動感應燈時,燈光會自動亮起,方便夜間活動。全屋更設置 Google Wifi 網絡,打造穩定及完善 的網絡覆蓋,使各種智能裝置均可流暢運作。

# 冀智能科技提升生活質素

智能家居產品日新月異,但 Tommy 認為要理智地套用智能產品於室內設計之中, 設計師應先考慮屋主的喜好和需求,再活用各種合適的智能科技,完美融入居室, 為屋主打造以人為本的貼心優質生活。

玄關節櫃、電視櫃、走廊邊緣及木飯枱大量採用孤邊與曲線元素,互相呼應,為家居設計增添趣味、

橡木飾面的玄關與木地板格調統一。梳化後方的漸變藍綠色牆紙令家居感覺清新活潑。