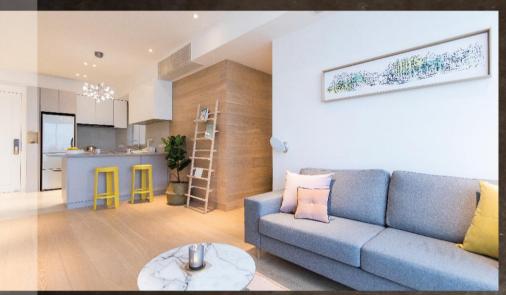

# 於溫暖簡約的小天地 瞥見智能家居之美

以時尚簡約的風格為基礎,全屋用上柔和的木色及淺色調;配以落地玻璃引入的自然光,為屋主打造一個溫馨愜意的小天地。本身熟悉智能家居系統的屋主,期望居所設計能融入多種智能家居科技,因此 Andy 在設計中引入了一系列先進智能產品,包括智能燈光、智能門鎖、IP 攝錄機及 Alexa 智能語音助理等科技。當中既可加強家居保安,亦能讓屋主透過手機或語音命令控制家中的燈光、窗簾和影音設備。屋主未來更可按不同的需要,在現有的系統上添加其他智能家居設備,讓管理家居更輕鬆自在。

特別訂做的超長電視櫃由客廳橫跨至飯廳,視覺延伸效果有助增強空間感,亦提供大量儲物空間。

全屋運用大量溫暖的木色和淺色系色調,配上適量的粉色及黃色家品和家具作點綴, 為整個簡約柔和的設計增添幾分活力。