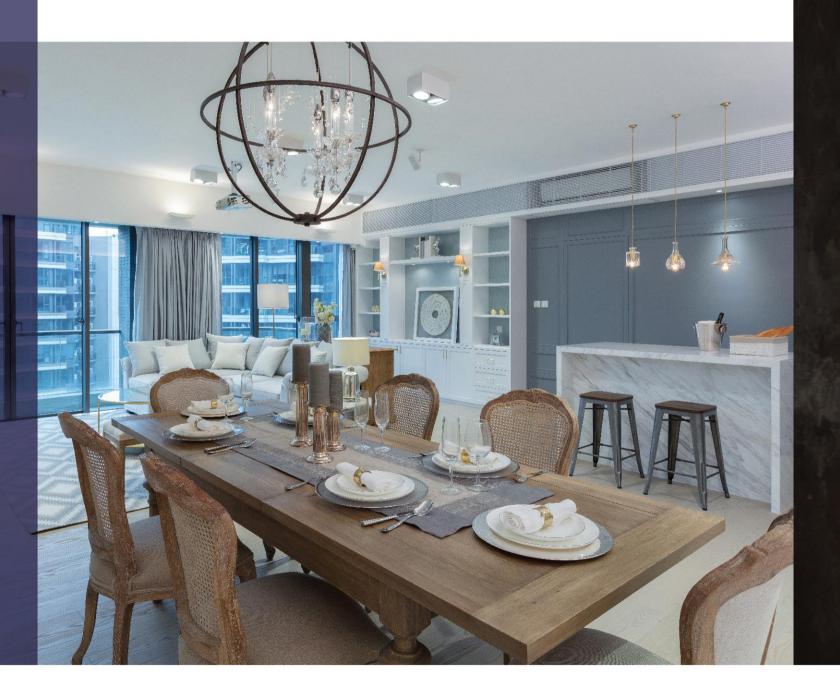

# 靈活空間為家居注入溫情

這間以歐陸式風格設計、簡潔明亮的住宅,正好適合引入各種智能家居科技,大大提升屋主一家的生活質素。為提供 足夠的活動空間給屋主子女以及照顧他們未來成長所需,Maggy 特別將兩間睡房以三道活動式趟門打通,增添空間運 用靈活性之餘,更為小孩提供一個舒適愜意的生活氛圍。她更特意安裝 Control4 智能家居系統,讓屋主簡易地調控全 屋燈光、窗簾、冷氣、視像監察及影音設備等。客廳更設有隱藏式投射屏幕,配合智能系統可控制投影機及燈光,讓 其搖身一變成為私人影院,讓屋主盡享視聽之娛。加上系統配備 Alexa 智能語音助理,只需説出簡單語音指令,即可 操控家中智能設備,享受更便捷的生活。

全屋多處牆身及家具均運用不同形式的花線設計,並配上雲石及原木等材料,為這富歐陸風格的住宅增添層次感及優雅氣質。

兩個小孩睡房以三道活動式趟門打通,增添空間運用的靈活性。 既為小孩保留一定的私人空間,亦為他們製造一起玩樂的小天地。