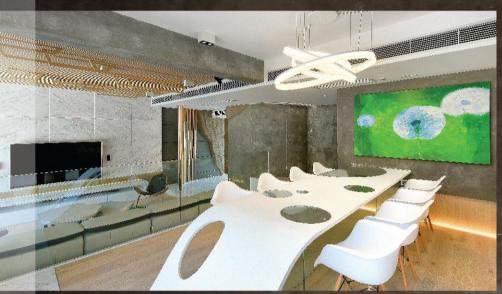

# 先進科技提升保安與環保

在這間高科技獨立屋,Samson 將現代時尚與自然粗獷感覺完美融合。全屋天花與牆身採用大量灰色水泥漆,配合木 材地台及金屬造型燈飾等,既保留一種原始質樸感,亦展現不同層次的家居面貌。為了加強保安,Samson 裝設多個 活動感應器及IP攝錄機,若空無一人的屋內有異常動靜,系統便會啟動攝錄,並即時向屋主發送訊息提示,有助屋主 時刻監察家中狀況。另外,智能系統連接屋內多組燈光、冷氣、窗簾及影音設備,屋主的鯉魚池亦配備智能恆溫系統, 方便之餘更節省電力,令屋主多方面享受智能家居帶來的優點。

車房以石紋磚牆身和磨砂玻璃建構而成,發出耀眼燈光,令座駕如陳列品般閃耀奪目。 大門牆面更運用花崗岩裝飾,完美演繹大宅的超然氣派。

大宅天花井然有序的裝飾木樑,配上流線形的特色餐桌,剛柔並濟,別具時尚氣息。 配上屋主喜愛的青綠色抽象藝術畫,為居室添上一份活力。