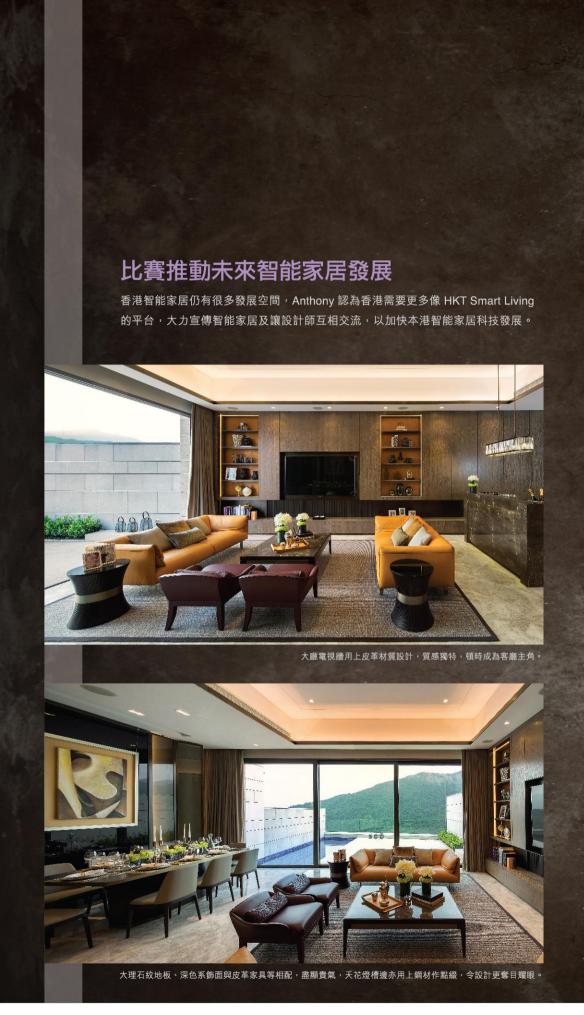

# 善用科技 內外打造華麗智能豪邸

奢華格調與智能家居無需魚與熊掌只選其一,匠心獨運的 Anthony 糅合了現代奢華時尚及智能科技元素,為這個面積寬敞的洋房項目由內至外度身訂做一套完善的家居自動化系統,建構智能華麗府邸。即使身處家中不同角落,家中成員都可透過智能電話或平板電腦,輕鬆操控燈光、冷氣及窗簾等;屋外裝設的門窗防盜感應器、活動感應器及警報器都能加強保安,二十四小時守護屋主。而智能調控的燈光更可配合各項特色室內設計和家具,營造與別不同的氣氛,例如擺放於客廳正中的牆身書櫃,在特別燈光效果映襯下,仿如一件別具欣賞價值的藝術品,展現出奢華家居的獨特個性及面貌。