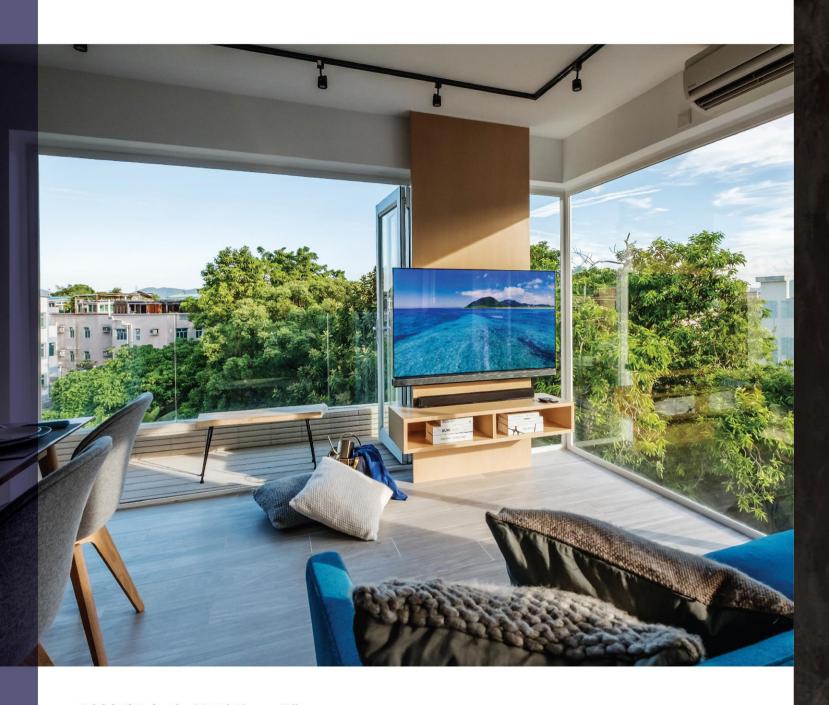

# 科技與大自然融為一體

村屋遠離凡囂、空氣清新,正好迎合喜愛大自然的屋主。設計上,Jacky 除了將其中三房打通、加強空間感外,更把客廳兩面的窗戶配以落地大玻璃,日晝時便可將窗外日光引入室內、節省用電,而窗外翠綠景緻也盡收眼底,令人心曠神怡,身處家中亦能時刻感受到自然氣息。此外,Jacky 更引入智能家居自動化系統,屋主可透過手機或平板電腦調控多組智能燈光,加以劃分屋內不同區域,按喜好營造舒適自然、熱鬧歡樂等不同氛圍。屋內亦安裝了IP攝錄機,讓屋主外出時可安心掌握寵物狀況。系統亦連接冷氣及影音等,屋主可隨時按需要操控各類設備,享受更寫意便捷的生活。

# 未來智能家居趨向個人化

Jacky 認為個人化的設計是未來智能家居的大趨勢,智能系統可更聰明地配合用家的要求,按照不同家庭成員的喜好和需要,讓大家都能享受貼心及尊屬的智能家居體驗。

將原有的房間隔牆拆去,改成連接客廳的開放式工作空間,方便屋主工作時與家人互動,拉近距離。

家中色調以蔚藍及自然木色為主,令人更嚮往自然風光,感覺溫馨和諧。