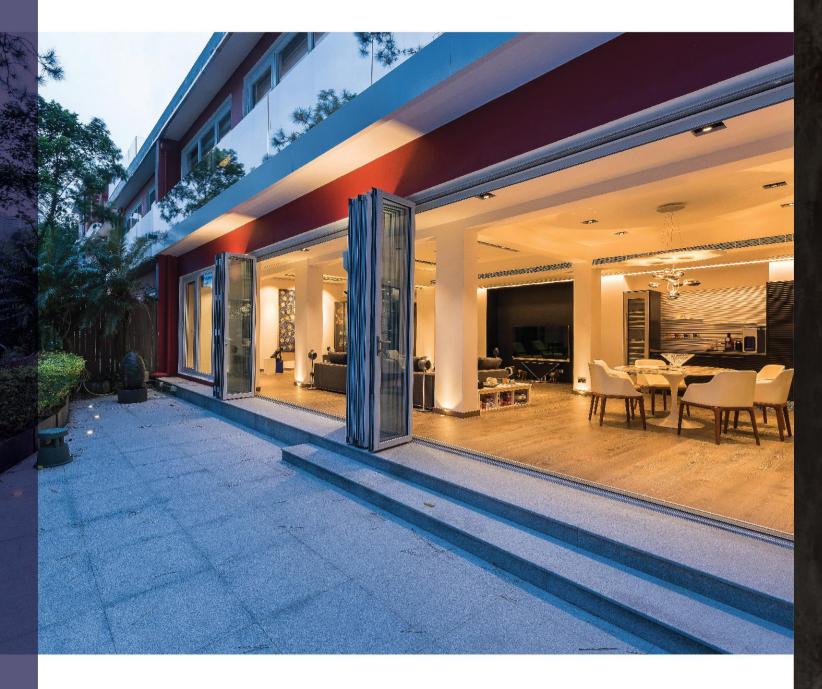

# 智能燈光 守護富藝術感家園

由於屋主鍾情收藏藝術品,Max 便利用大宅原有的空間優勢及建築結構,並參考美術館的燈光佈局,設計出一個充滿格調的藝術生活空間。因屋主長時間在外,Max 特此透過智能家居系統及燈光設計,巧妙為家居加強保安。除了調控日常起居的燈光、營造不同的生活氣氛外,即使屋主身處海外,亦可隨時透過手機設定家中燈光,以模擬屋主一家平日生活的情境,有助保持阻嚇作用。加上裝設了專業的防盜系統,如家中玻璃受破壞或未經允許被打開時,可即時傳送警報通知屋主,令屋主出門更安心。另一方面,Max 更增設地暖及抽濕系統,以應對山頂潮濕氣候,令生活更舒適。

# 緊貼科技潮流 設計更卓越智能家居

Max 認為智能家居科技將更趨先進,售價及功能不但愈來愈親民,而且用途將更廣泛,例如透過智能家居系統監察空氣及水質,提升人們健康。作為設計師需要緊貼市場最新科技,並善於將之引入設計中,為客戶設計出至合適的家居方案。

客飯廳採用特大窗門,讓室內外空間互相貫通,更可利用自然光線增加屋內明亮度。

專為藝術品而設的燈光特別柔和,用以襯托客廳的擺設,令大宅時刻充滿格調。