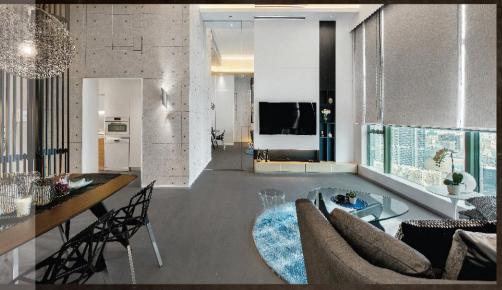

# 智能系統提升影音體驗

為善用這個單位高樓底的優勢,Zeta 以獨特分層閣樓設計融入智能家居元素,於不足千呎的單位規劃成上下兩層,並拆掉多餘的牆以釋出更多收納及活動空間,建構理想生活環境。加上透過 Alexa 智能語音助理及家居自動化系統,讓家中成員以語音操控多組燈光、冷氣、電動窗簾及影音等設備,令操作變得輕而易舉。此外,Zeta 更特意照顧屋主享受影音娛樂的喜好,當觀賞電影時,屋主可利用智能家居系統將大廳燈光逐步調暗,配合影院級音響設備,營造如臨現場的震撼氣氛,讓屋主全程投入電影世界,大大提升及豐富娛樂體驗。

水泥紋理牆紙鋪飾部分牆身,融入淺灰和素白色主調的客廳,在簡約感覺中突顯一份粗獷質感。

主人房波光瀲灩的玻璃屏風及懸浮樓梯,連接新建的閣樓,令設計簡約而不乏味。