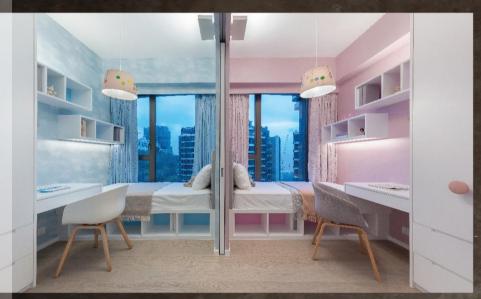

# 靈活空間為家居注入溫情

這間以歐陸式風格設計、簡潔明亮的住宅,正好適合引入各種智能家居科技,大大提升屋主一家的生活質素。為提供 足夠的活動空間給屋主子女以及照顧他們未來成長所需,Maggy 特別將兩間睡房以三道活動式趟門打通,增添空間運 用靈活性之餘,更為小孩提供一個舒適愜意的生活氛圍。她更特意安裝 Control4 智能家居系統,讓屋主簡易地調控全 屋燈光、窗簾、冷氣、視像監察及影音設備等。客廳更設有隱藏式投射屏幕,配合智能系統可控制投影機及燈光,讓 其搖身一變成為私人影院,讓屋主盡享視聽之娛。加上系統配備 Alexa 智能語音助理,只需説出簡單語音指令,即可 操控家中智能設備,享受更便捷的生活。

全屋多處牆身及家具均運用不同形式的花線設計,並配上雲石及原木等材料,為這富歐陸風格的住宅增添層次感及優雅氣質。

兩個小孩睡房以三道活動式趟門打通,增添空間運用的靈活性。 既為小孩保留一定的私人空間,亦為他們製造一起玩樂的小天地。