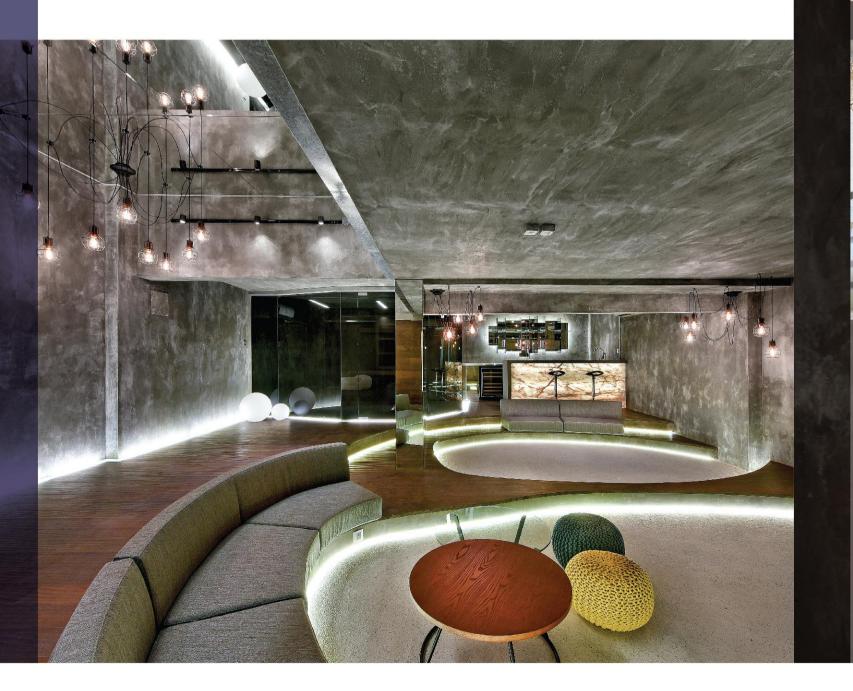

# 先進科技提升保安與環保

在這間高科技獨立屋,Samson 將現代時尚與自然粗獷感覺完美融合。全屋天花與牆身採用大量灰色水泥漆,配合木 材地台及金屬造型燈飾等,既保留一種原始質樸感,亦展現不同層次的家居面貌。為了加強保安,Samson 裝設多個 活動感應器及IP攝錄機,若空無一人的屋內有異常動靜,系統便會啟動攝錄,並即時向屋主發送訊息提示,有助屋主 時刻監察家中狀況。另外,智能系統連接屋內多組燈光、冷氣、窗簾及影音設備,屋主的鯉魚池亦配備智能恆溫系統, 方便之餘更節省電力,令屋主多方面享受智能家居帶來的優點。

車房以石紋磚牆身和磨砂玻璃建構而成,發出耀眼燈光,令座駕如陳列品般閃耀奪目。 大門牆面更運用花崗岩裝飾,完美演繹大宅的超然氣派。

大宅天花井然有序的裝飾木樑,配上流線形的特色餐桌,剛柔並濟,別具時尚氣息。 配上屋主喜愛的青綠色抽象藝術畫,為居室添上一份活力。