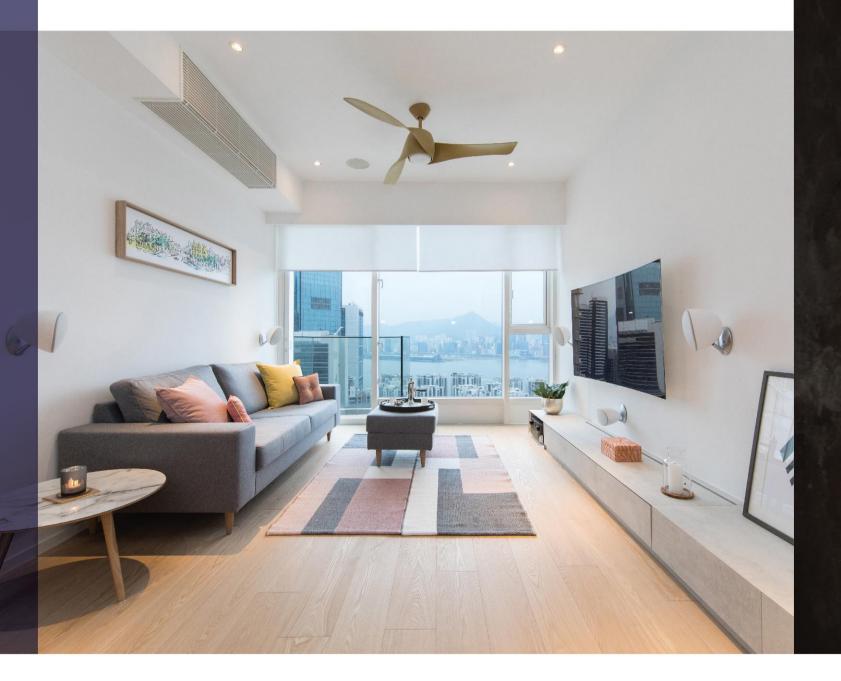

# 於溫暖簡約的小天地 瞥見智能家居之美

以時尚簡約的風格為基礎,全屋用上柔和的木色及淺色調;配以落地玻璃引入的自然光,為屋主打造一個溫馨愜意的小天地。本身熟悉智能家居系統的屋主,期望居所設計能融入多種智能家居科技,因此 Andy 在設計中引入了一系列先進智能產品,包括智能燈光、智能門鎖、IP 攝錄機及 Alexa 智能語音助理等科技。當中既可加強家居保安,亦能讓屋主透過手機或語音命令控制家中的燈光、窗簾和影音設備。屋主未來更可按不同的需要,在現有的系統上添加其他智能家居設備,讓管理家居更輕鬆自在。

特別訂做的超長電視櫃由客廳橫跨至飯廳,視覺延伸效果有助增強空間感,亦提供大量儲物空間。

全屋運用大量溫暖的木色和淺色系色調,配上適量的粉色及黃色家品和家具作點綴, 為整個簡約柔和的設計增添幾分活力。