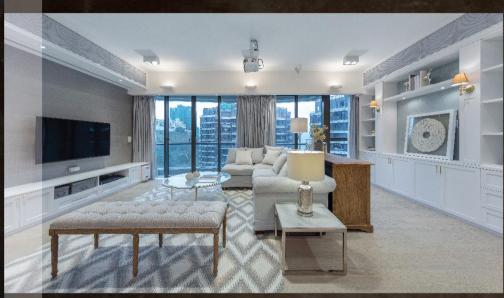

# 靈活空間為家居注入溫情

這間以歐陸式風格設計、簡潔明亮的住宅,正好適合引入各種智能家居科技,大大提升屋主一家的生活質素。為提供 足夠的活動空間給屋主子女以及照顧他們未來成長所需,Maggy 特別將兩間睡房以三道活動式趟門打通,增添空間運 用靈活性之餘,更為小孩提供一個舒適愜意的生活氛圍。她更特意安裝 Control4 智能家居系統,讓屋主簡易地調控全 屋燈光、窗簾、冷氣、視像監察及影音設備等。客廳更設有隱藏式投射屏幕,配合智能系統可控制投影機及燈光,讓 其搖身一變成為私人影院,讓屋主盡享視聽之娛。加上系統配備 Alexa 智能語音助理,只需説出簡單語音指令,即可 操控家中智能設備,享受更便捷的生活。