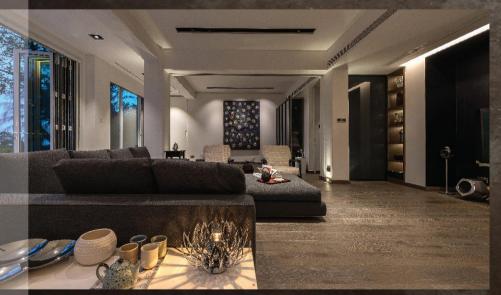

# 智能系統提升影音體驗

為善用這個單位高樓底的優勢,Zeta 以獨特分層閣樓設計融入智能家居元素,於不足千呎的單位規劃成上下兩層,並拆掉多餘的牆以釋出更多收納及活動空間,建構理想生活環境。加上透過 Alexa 智能語音助理及家居自動化系統,讓家中成員以語音操控多組燈光、冷氣、電動窗簾及影音等設備,令操作變得輕而易舉。此外,Zeta 更特意照顧屋主享受影音娛樂的喜好,當觀賞電影時,屋主可利用智能家居系統將大廳燈光逐步調暗,配合影院級音響設備,營造如臨現場的震撼氣氛,讓屋主全程投入電影世界,大大提升及豐富娛樂體驗。

水泥紋理牆紙鋪飾部分牆身,融入淺灰和素白色主調的客廳,在簡約感覺中突顯一份粗獷質感。

主人房波光瀲灩的玻璃屏風及懸浮樓梯,連接新建的閣樓,令設計簡約而不乏味。