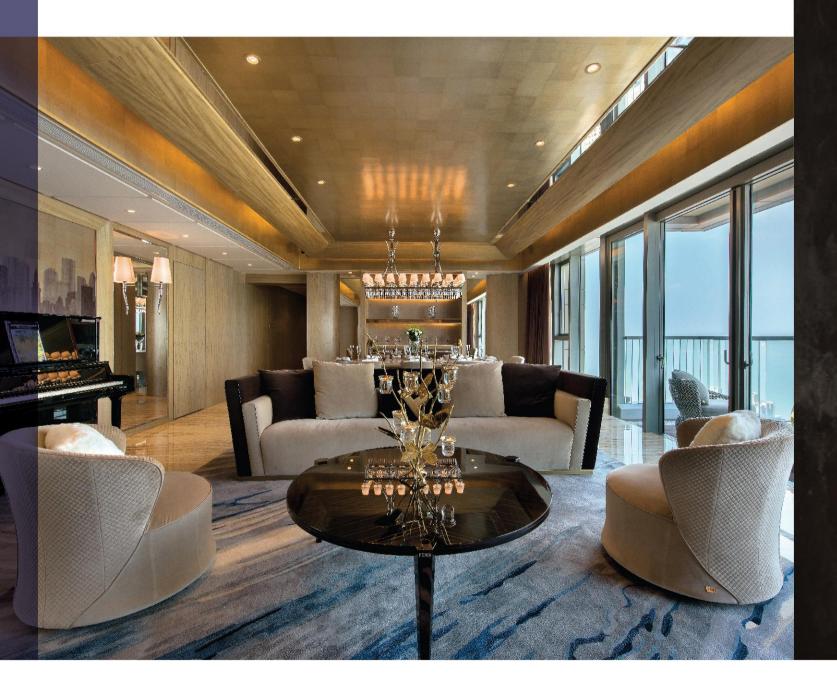

# 典雅設計 兼容貼心節能

以品味高雅的晚禮服為靈感,Danny 運用香檳金色調、雲石及淺色木材等元素,為這所高級住宅營造出奢華風格,他更將一套度身訂做的智能家居系統融入設計,讓屋主與家中成員透過全屋立體圖像介面的智能應用程式操控燈光、冷氣及影音外,主人浴室更特設智能霧化玻璃作為遮擋,只需輕動一指即可提升私隱度,充滿科技感之餘亦相當實用。此外,Danny 更於私人升降機大堂安裝活動感應燈,只要行經感應範圍就會自動亮燈,改善原來位置光線不足的問題之餘,亦收環保節能之用。透過結合種種設計與科技,令屋主一家體驗到智能家居更貼心、更舒適的一面。

餐桌上的歐陸水晶吊燈配合整體設計,華麗而優雅,成了客飯廳的一大焦點。

房間沿襲米、啡及金色色調,塑造出奢華感覺。套廁間隔採用智能玻璃,一按即可切換為霧化效果,提升私隱度。