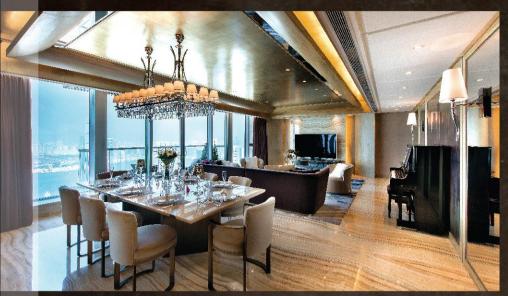

# 典雅設計 兼容貼心節能

以品味高雅的晚禮服為靈感,Danny 運用香檳金色調、雲石及淺色木材等元素,為這所高級住宅營造出奢華風格,他更將一套度身訂做的智能家居系統融入設計,讓屋主與家中成員透過全屋立體圖像介面的智能應用程式操控燈光、冷氣及影音外,主人浴室更特設智能霧化玻璃作為遮擋,只需輕動一指即可提升私隱度,充滿科技感之餘亦相當實用。此外,Danny 更於私人升降機大堂安裝活動感應燈,只要行經感應範圍就會自動亮燈,改善原來位置光線不足的問題之餘,亦收環保節能之用。透過結合種種設計與科技,令屋主一家體驗到智能家居更貼心、更舒適的一面。

餐桌上的歐陸水晶吊燈配合整體設計,華麗而優雅,成了客飯廳的一大焦點。

房間沿襲米、啡及金色色調,塑造出奢華感覺。套廁間隔採用智能玻璃,一按即可切換為霧化效果,提升私隱度。