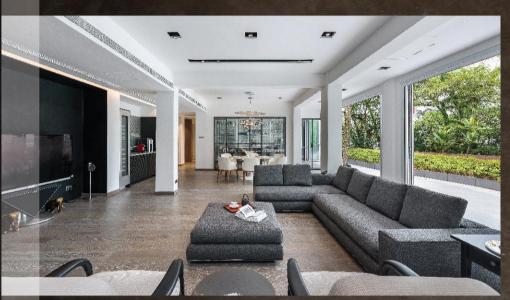

# 智能燈光 守護富藝術感家園

由於屋主鍾情收藏藝術品,Max 便利用大宅原有的空間優勢及建築結構,並參考美術館的燈光佈局,設計出一個充滿格調的藝術生活空間。因屋主長時間在外,Max 特此透過智能家居系統及燈光設計,巧妙為家居加強保安。除了調控日常起居的燈光、營造不同的生活氣氛外,即使屋主身處海外,亦可隨時透過手機設定家中燈光,以模擬屋主一家平日生活的情境,有助保持阻嚇作用。加上裝設了專業的防盜系統,如家中玻璃受破壞或未經允許被打開時,可即時傳送警報通知屋主,令屋主出門更安心。另一方面,Max 更增設地暖及抽濕系統,以應對山頂潮濕氣候,令生活更舒適。

# 緊貼科技潮流 設計更卓越智能家居

Max 認為智能家居科技將更趨先進,售價及功能不但愈來愈親民,而且用途將更廣泛,例如透過智能家居系統監察空氣及水質,提升人們健康。作為設計師需要緊貼市場最新科技,並善於將之引入設計中,為客戶設計出至合適的家居方案。

客飯廳採用特大窗門,讓室內外空間互相貫通,更可利用自然光線增加屋內明亮度。

專為藝術品而設的燈光特別柔和,用以襯托客廳的擺設,令大宅時刻充滿格調。