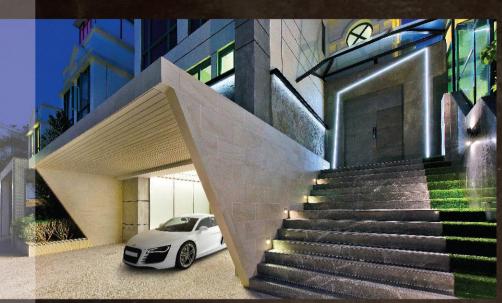

# 先進科技提升保安與環保

在這間高科技獨立屋,Samson 將現代時尚與自然粗獷感覺完美融合。全屋天花與牆身採用大量灰色水泥漆,配合木 材地台及金屬造型燈飾等,既保留一種原始質樸感,亦展現不同層次的家居面貌。為了加強保安,Samson 裝設多個 活動感應器及IP攝錄機,若空無一人的屋內有異常動靜,系統便會啟動攝錄,並即時向屋主發送訊息提示,有助屋主 時刻監察家中狀況。另外,智能系統連接屋內多組燈光、冷氣、窗簾及影音設備,屋主的鯉魚池亦配備智能恆溫系統, 方便之餘更節省電力,令屋主多方面享受智能家居帶來的優點。

車房以石紋磚牆身和磨砂玻璃建構而成,發出耀眼燈光,令座駕如陳列品般閃耀奪目。 大門牆面更運用花崗岩裝飾,完美演繹大宅的超然氣派。

大宅天花井然有序的裝飾木樑,配上流線形的特色餐桌,剛柔並濟,別具時尚氣息。 配上屋主喜愛的青綠色抽象藝術畫,為居室添上一份活力。