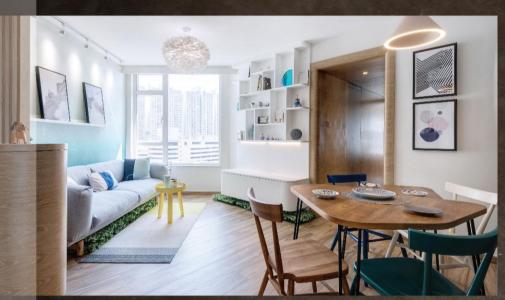

# 無縫融合簡約風與智能元素

要將日系簡約及北歐自然風格巧妙融合於一室,設計思路當然要與眾不同。Tommy 利用同款木紋飾板,將玄關、客廳、 走廊及睡房串連,實踐其「裡應外合、前後呼應」之設計構思。身處這個充滿自然風的居所,Tommy 更不著痕跡地將 智能科技應用於此,最特別的是其引入空氣質素監測系統,可隨時查看空氣質素情況,並能預先設定開關空氣清新機 及加濕機等,環保又健康。此外,Tommy 更安裝智能燈光系統及活動感應燈,屋主可透過智能電話或平板電腦預設及 調控燈光;當行經活動感應燈時,燈光會自動亮起,方便夜間活動。全屋更設置 Google Wifi 網絡,打造穩定及完善 的網絡覆蓋,使各種智能裝置均可流暢運作。

# 冀智能科技提升生活質素

智能家居產品日新月異,但 Tommy 認為要理智地套用智能產品於室內設計之中, 設計師應先考慮屋主的喜好和需求,再活用各種合適的智能科技,完美融入居室, 為屋主打造以人為本的貼心優質生活。

玄關節櫃、電視櫃、走廊邊緣及木飯枱大量採用孤邊與曲線元素,互相呼應,為家居設計增添趣味、

橡木飾面的玄關與木地板格調統一。梳化後方的漸變藍綠色牆紙令家居感覺清新活潑。