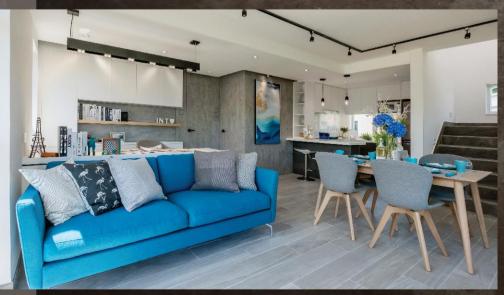

# 科技與大自然融為一體

村屋遠離凡囂、空氣清新,正好迎合喜愛大自然的屋主。設計上,Jacky 除了將其中三房打通、加強空間感外,更把客廳兩面的窗戶配以落地大玻璃,日晝時便可將窗外日光引入室內、節省用電,而窗外翠綠景緻也盡收眼底,令人心曠神怡,身處家中亦能時刻感受到自然氣息。此外,Jacky 更引入智能家居自動化系統,屋主可透過手機或平板電腦調控多組智能燈光,加以劃分屋內不同區域,按喜好營造舒適自然、熱鬧歡樂等不同氛圍。屋內亦安裝了IP攝錄機,讓屋主外出時可安心掌握寵物狀況。系統亦連接冷氣及影音等,屋主可隨時按需要操控各類設備,享受更寫意便捷的生活。

# 未來智能家居趨向個人化

Jacky 認為個人化的設計是未來智能家居的大趨勢,智能系統可更聰明地配合用家的要求,按照不同家庭成員的喜好和需要,讓大家都能享受貼心及尊屬的智能家居體驗。

將原有的房間隔牆拆去,改成連接客廳的開放式工作空間,方便屋主工作時與家人互動,拉近距離。

家中色調以蔚藍及自然木色為主,令人更嚮往自然風光,感覺溫馨和諧。