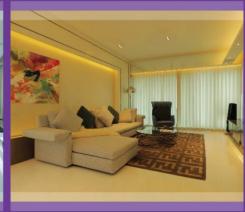

# 智能化家居 打造完美生活

屋主身為公司高級行政人員,即使日理萬機,亦不忘追求至具品味的優質家居生活,工餘在家中體會 生活樂趣,輕鬆享受悠閒時光。屋主的設計師與HKT Smart Living 智能家居專家為屋主精心設計室內裝潢 及智能家居系統,巧妙將科技融入簡約型格的室內設計之中,照顧家居生活的不同細節,為屋主帶來美好 的智能生活體驗。

- 1) 飯廳牆身貼上不規則掃漆紋理牆紙,配上特色壁燈,散發淡淡典雅氣息。
- 2) 睡房寬敞,配以特大雙人床,猶如進入了一間舒適的酒店。
- 3) 套廁兩邊造門,能通往睡房及衣帽間。
- 4) 衣帽間由兩列大櫃及一張梳妝檯組成,以淡紫色作點綴。
- 5) 客廳以時尚的黑白灰為主調,低調展現後現代簡約風格。
- 6) 飯廳旁的一列大櫃藏著通往廚房的暗門。
- 7) 沙發後的牆身設有兩道燈槽,能根據不同需要轉換顏色,營造氣氛。

為提供優質的多用途娛樂空間,HKT Smart Living於客廳特設智能家居系統,當中的明亮模式會自動開啟 窗簾及燈光,不論當屋主想獨自輕鬆一下,抑或跟一大班朋友歡談暢飲都特別適合。另外系統預設的影院 模式則可讓客廳搖身一變成為私人影院,配合由HKT Smart Living專業團隊精挑細選的影音組合,使屋主 極盡視聽之娛。而悠閒模式則會調節天花燈光為柔和的淡藍色,最適合屋主一天辛勞後回家休息,忘卻煩囂。