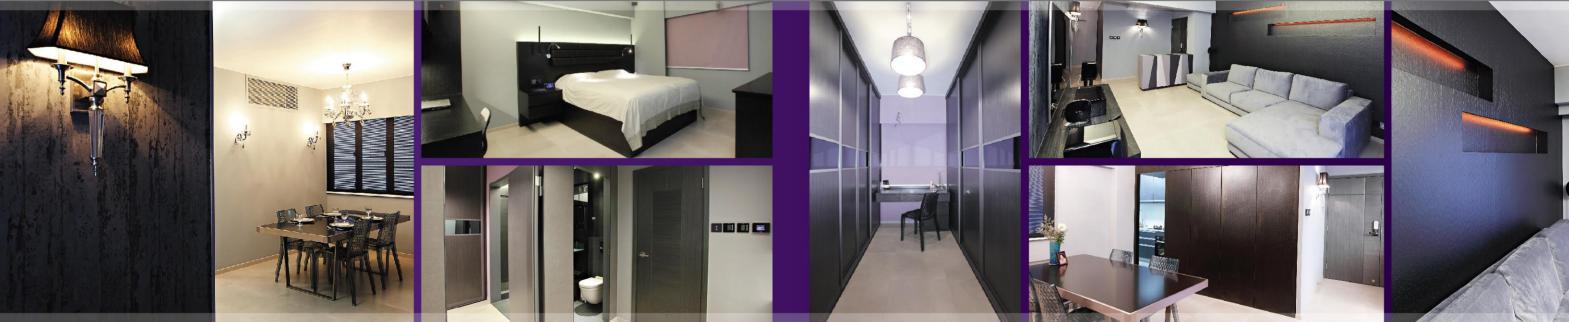

| 2 |   | 5 | _ |
|---|---|---|---|
| 3 | 4 | 6 |   |

- 1) 飯廳中央的水晶吊燈及牆身的壁爐為家居添上歐陸風。
- 2) 特別從外國購入的民族風真絲地氈,為寬闊的主人房點綴色彩。
- 3) 書房貫徹淺色系簡約設計風格,令整體感覺更通透明亮。
- 4) 鞋櫃以鏡面設計,提升視覺空間感。
- 5) 睡房內設有多組燈槽,為深沉色調的房間添上柔和氣息。
- 6) 洗手間主要用上米白色雲石設計,配上淡黃色燈光,高貴華麗。
- 7) 黑色高身鞋櫃配以紅色矮凳,是女主人整理行裝的小天地。

單位屬一梯一伙設計,故屋主對私隱度特別重視。室內設計師與HKT Smart Living專業團隊攜手為屋主 度身設計家居監察系統,在玄關及飯廳等特定位置裝設可調鏡頭的多功能高清IP攝錄機,全天候於單位 內進行錄影,即使人在屋外都能隨時監察家中情況,屋主外遊時便可安心盡享悠閒假期。

要建構一個窩心的智能家居、宴客招呼親朋好友,HKT Smart Living智能家居系統絕對是好幫手。系統 預設的早晨模式會自動開啟燈槽和打開窗簾,令柔和日光照入室內,增添活力;悠閒模式則適合一大班 朋友相聚,系統會調暗燈光並關上窗簾,製造悠閒舒適的氣氛,讓屋主與三五知己聚餐淺酌;想要觀賞 電影的時候,又可以選擇影院模式,系統便自動關上窗簾和燈光,營造劇院氣氛;而夜間模式僅保留走廊 少許光線,令身在睡房的屋主睡得更香甜之餘,亦提供足夠光線以確保屋主夜間進出客廳時安全,可見 貼心的智能家居設計全面照顧屋主一天由早到晚的需要。

# Dining Room & Foyer

在飯廳及玄關位特別設置家居監察系統,利用可活動鏡頭的多功能高清IP攝錄機進行24小時錄影。屋主可透過智能手機