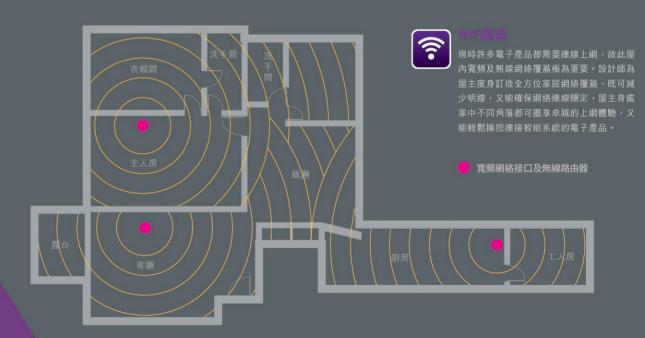

- 1) 飯廳採用白色牆身櫃,貫徹全屋色調,突顯寬敞空間感。
- 2,3) 客房中的雙人床可收入牆身,可按需要騰出更多活動空間。
- 4) 陳列櫃以不規則形狀的層架組成,放滿屋主的生活照及擺設,溫馨甜蜜。
- 6) 廚房內的駝色櫥櫃及白色流理台使整體觀感高雅而亮麗。
- 7) 洗手間前粉紫色牡丹地氈搶眼奪目,是主人房內焦點之一。

因應屋主時刻需要高速、穩定、可靠的家居網絡,HKT Smart Living專業團隊上門實地考察,按設計師的 間隔與擺設為藍本,為屋主度身訂造全面又穩定的家居網絡覆蓋,配合星形網絡佈局,既可減少明線, 又能建立覆蓋全屋的無線網絡,消滅室內訊號死角。即使屋主身處家中任何角落,也能盡享卓越的上網 體驗。有了完善的家居網絡配合,屋主日後更可隨時添加其他智能產品,輕鬆升級智能家居。

# Master Bedroom

陰雨天氣時則可以將窗簾半開,以弧圓燈槽

現時許多電子產品都需要連線上網,故此屋 內寬頻及無線網絡覆蓋極為重要。設計師為 屋主度身訂造全方位家居網絡覆蓋,既可減 少明線,又能確保網絡連線穩定,屋主身處 家中不同角落都可盡享卓越的上網體驗,又 能輕鬆操控連接智能系統的電子產品。

CASE 2

智能裝置

電動窗簾控制