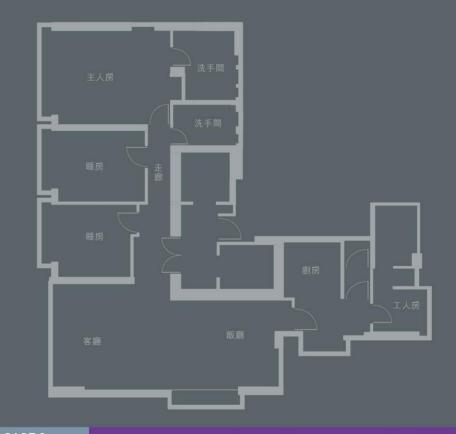

# 智能化家居 打造完美生活

屋主身為公司高級行政人員,即使日理萬機,亦不忘追求至具品味的優質家居生活,工餘在家中體會 生活樂趣,輕鬆享受悠閒時光。屋主的設計師與HKT Smart Living 智能家居專家為屋主精心設計室內裝潢 及智能家居系統,巧妙將科技融入簡約型格的室內設計之中,照顧家居生活的不同細節,為屋主帶來美好 的智能生活體驗。

- 1) 飯廳牆身貼上不規則掃漆紋理牆紙,配上特色壁燈,散發淡淡典雅氣息。
- 2) 睡房寬敞,配以特大雙人床,猶如進入了一間舒適的酒店。
- 3) 套廁兩邊造門,能通往睡房及衣帽間。
- 4) 衣帽間由兩列大櫃及一張梳妝檯組成,以淡紫色作點綴。
- 5) 客廳以時尚的黑白灰為主調,低調展現後現代簡約風格。
- 6) 飯廳旁的一列大櫃藏著通往廚房的暗門。
- 7) 沙發後的牆身設有兩道燈槽,能根據不同需要轉換顏色,營造氣氛。