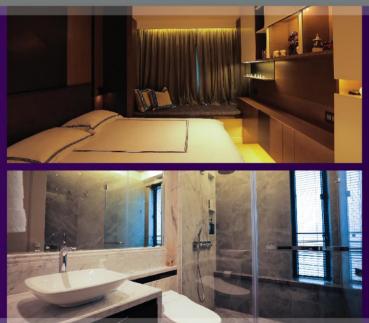

| 2 |   | 5 | _ |
|---|---|---|---|
| 3 | 4 | 6 |   |

- 1) 飯廳中央的水晶吊燈及牆身的壁爐為家居添上歐陸風。
- 2) 特別從外國購入的民族風真絲地氈,為寬闊的主人房點綴色彩。
- 3) 書房貫徹淺色系簡約設計風格,令整體感覺更通透明亮。
- 4) 鞋櫃以鏡面設計,提升視覺空間感。
- 5) 睡房內設有多組燈槽,為深沉色調的房間添上柔和氣息。
- 6) 洗手間主要用上米白色雲石設計,配上淡黃色燈光,高貴華麗。
- 7) 黑色高身鞋櫃配以紅色矮凳,是女主人整理行裝的小天地。