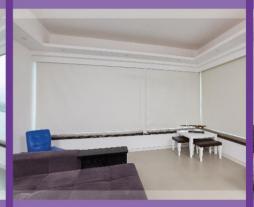

# Living Room

白天時可以打開窗簾,引入自然光以節省

當落下窗簾時,室內轉暗為觀賞電影營造

若天氣惡劣缺乏日光,可以開啟天花燈槽

除了強大的家居網絡外,室內設計師亦為屋主加設HKT Smart Living智能家居系統。白晝時,系統會於預設 時間自動打開客廳及睡房的窗簾引入自然光,而傍晚時,弧形天花燈槽的射燈則會隨即開啟,加強照明。 另外,屋企可按需要於系統設定個人化模式,例如早晨、陰天、影院及睡眠等模式,讓屋主可透過智能 手機或平板電腦隨心變換家中格調,為家居生活增添樂趣。