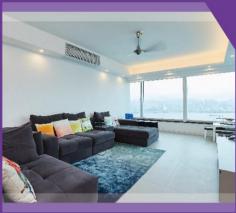

# Living Room

系統自動關上窗簾及燈光,將客廳隨身 享受電影時光。

智能裝置

單位屬一梯一伙設計,故屋主對私隱度特別重視。室內設計師與HKT Smart Living專業團隊攜手為屋主 度身設計家居監察系統,在玄關及飯廳等特定位置裝設可調鏡頭的多功能高清IP攝錄機,全天候於單位 內進行錄影,即使人在屋外都能隨時監察家中情況,屋主外遊時便可安心盡享悠閒假期。

要建構一個窩心的智能家居、宴客招呼親朋好友,HKT Smart Living智能家居系統絕對是好幫手。系統 預設的早晨模式會自動開啟燈槽和打開窗簾,令柔和日光照入室內,增添活力;悠閒模式則適合一大班 朋友相聚,系統會調暗燈光並關上窗簾,製造悠閒舒適的氣氛,讓屋主與三五知己聚餐淺酌;想要觀賞 電影的時候,又可以選擇影院模式,系統便自動關上窗簾和燈光,營造劇院氣氛;而夜間模式僅保留走廊 少許光線,令身在睡房的屋主睡得更香甜之餘,亦提供足夠光線以確保屋主夜間進出客廳時安全,可見 貼心的智能家居設計全面照顧屋主一天由早到晚的需要。