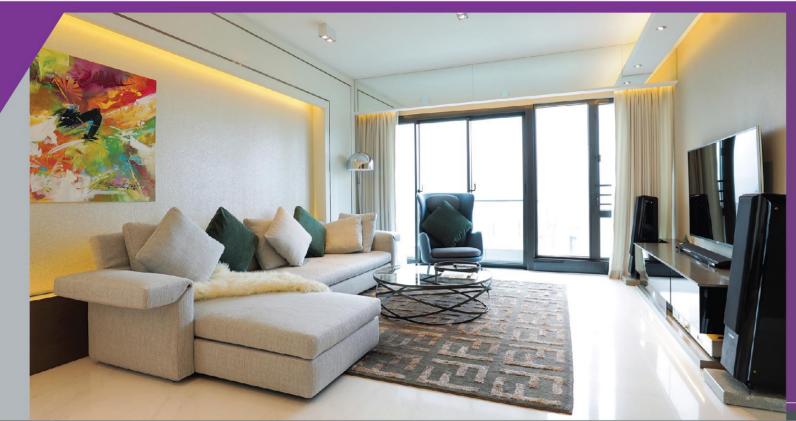

# 智能化家居 打造完美生活

屋主身為公司高級行政人員,即使日理萬機,亦不忘追求至具品味的優質家居生活,工餘在家中體會 生活樂趣,輕鬆享受悠閒時光。屋主的設計師與HKT Smart Living 智能家居專家為屋主精心設計室內裝潢 及智能家居系統,巧妙將科技融入簡約型格的室內設計之中,照顧家居生活的不同細節,為屋主帶來美好 的智能生活體驗。

- 1) 飯廳牆身貼上不規則掃漆紋理牆紙,配上特色壁燈,散發淡淡典雅氣息。
- 2) 睡房寬敞,配以特大雙人床,猶如進入了一間舒適的酒店。
- 3) 套廁兩邊造門,能通往睡房及衣帽間。
- 4) 衣帽間由兩列大櫃及一張梳妝檯組成,以淡紫色作點綴。
- 5) 客廳以時尚的黑白灰為主調,低調展現後現代簡約風格。
- 6) 飯廳旁的一列大櫃藏著通往廚房的暗門。
- 7) 沙發後的牆身設有兩道燈槽,能根據不同需要轉換顏色,營造氣氛。

為提供優質的多用途娛樂空間,HKT Smart Living於客廳特設智能家居系統,當中的明亮模式會自動開啟 窗簾及燈光,不論當屋主想獨自輕鬆一下,抑或跟一大班朋友歡談暢飲都特別適合。另外系統預設的影院 模式則可讓客廳搖身一變成為私人影院,配合由HKT Smart Living專業團隊精挑細選的影音組合,使屋主 極盡視聽之娛。而悠閒模式則會調節天花燈光為柔和的淡藍色,最適合屋主一天辛勞後回家休息,忘卻煩囂。

# Living Room

明亮模式 系統自動開啟窗簾及燈光·光線充沛照亮 整個客廳。

燈光自動調至昏暗,電視及音響會自動轉