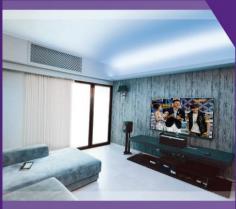

# 智能化家居 打造完美生活

屋主身為公司高級行政人員,即使日理萬機,亦不忘追求至具品味的優質家居生活,工餘在家中體會 生活樂趣,輕鬆享受悠閒時光。屋主的設計師與HKT Smart Living 智能家居專家為屋主精心設計室內裝潢 及智能家居系統,巧妙將科技融入簡約型格的室內設計之中,照顧家居生活的不同細節,為屋主帶來美好 的智能生活體驗。

- 1) 飯廳牆身貼上不規則掃漆紋理牆紙,配上特色壁燈,散發淡淡典雅氣息。
- 2) 睡房寬敞,配以特大雙人床,猶如進入了一間舒適的酒店。
- 3) 套廁兩邊造門,能通往睡房及衣帽間。
- 4) 衣帽間由兩列大櫃及一張梳妝檯組成,以淡紫色作點綴。
- 5) 客廳以時尚的黑白灰為主調,低調展現後現代簡約風格。
- 6) 飯廳旁的一列大櫃藏著通往廚房的暗門。
- 7) 沙發後的牆身設有兩道燈槽,能根據不同需要轉換顏色,營造氣氛。

為提供優質的多用途娛樂空間,HKT Smart Living於客廳特設智能家居系統,當中的明亮模式會自動開啟 窗簾及燈光,不論當屋主想獨自輕鬆一下,抑或跟一大班朋友歡談暢飲都特別適合。另外系統預設的影院 模式則可讓客廳搖身一變成為私人影院,配合由HKT Smart Living專業團隊精挑細選的影音組合,使屋主 極盡視聽之娛。而悠閒模式則會調節天花燈光為柔和的淡藍色,最適合屋主一天辛勞後回家休息,忘卻煩囂。