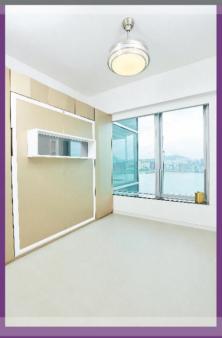

- 1) 飯廳採用白色牆身櫃,貫徹全屋色調,突顯寬敞空間感。
- 2,3) 客房中的雙人床可收入牆身,可按需要騰出更多活動空間。
- 4) 陳列櫃以不規則形狀的層架組成,放滿屋主的生活照及擺設,溫馨甜蜜。
- 6) 廚房內的駝色櫥櫃及白色流理台使整體觀感高雅而亮麗。
- 7) 洗手間前粉紫色牡丹地氈搶眼奪目,是主人房內焦點之一。

因應屋主時刻需要高速、穩定、可靠的家居網絡,HKT Smart Living專業團隊上門實地考察,按設計師的 間隔與擺設為藍本,為屋主度身訂造全面又穩定的家居網絡覆蓋,配合星形網絡佈局,既可減少明線, 又能建立覆蓋全屋的無線網絡,消滅室內訊號死角。即使屋主身處家中任何角落,也能盡享卓越的上網 體驗。有了完善的家居網絡配合,屋主日後更可隨時添加其他智能產品,輕鬆升級智能家居。