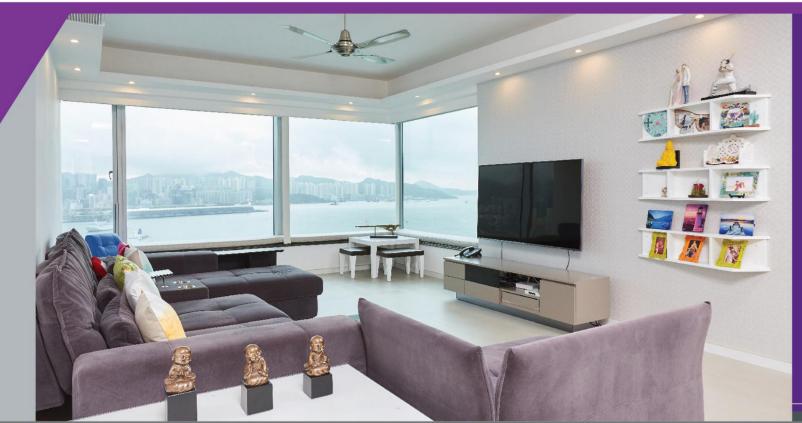

# 現代典雅 智能時尚

典雅設計風格與現代化智能家居該如何美妙結合,這個位於麥當勞道的單位就是一個完美示範。由於屋主 喜歡周遊列國,鍾愛收集來自世界各地的藝術品,設計師特別於家中放置了種種極富個性的擺設和特色掛 畫,更於飯廳中央掛上晶瑩剔透的水晶燈及於牆身鋪設充滿歐陸式家居風格的璧爐,讓屋主置身西方浪漫 情調之中,尋味旅遊時光。為滿足年輕屋主追求現代簡約風格,設計師將HKT Smart Living智能元素融入 設計,配合先進監察系統和一站式智能家居方案,成功締造一個極具優雅品味又智能時尚的生活空間。

| 2 |   | 5 | _ |
|---|---|---|---|
| 3 | 4 | 6 |   |

- 1) 飯廳中央的水晶吊燈及牆身的壁爐為家居添上歐陸風。
- 2) 特別從外國購入的民族風真絲地氈,為寬闊的主人房點綴色彩。
- 3) 書房貫徹淺色系簡約設計風格,令整體感覺更通透明亮。
- 4) 鞋櫃以鏡面設計,提升視覺空間感。
- 5) 睡房內設有多組燈槽,為深沉色調的房間添上柔和氣息。
- 6) 洗手間主要用上米白色雲石設計,配上淡黃色燈光,高貴華麗。
- 7) 黑色高身鞋櫃配以紅色矮凳,是女主人整理行裝的小天地。