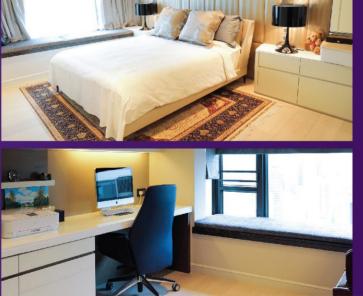

# 智能化家居 打造完美生活

屋主身為公司高級行政人員,即使日理萬機,亦不忘追求至具品味的優質家居生活,工餘在家中體會 生活樂趣,輕鬆享受悠閒時光。屋主的設計師與HKT Smart Living 智能家居專家為屋主精心設計室內裝潢 及智能家居系統,巧妙將科技融入簡約型格的室內設計之中,照顧家居生活的不同細節,為屋主帶來美好 的智能生活體驗。

- 1) 飯廳牆身貼上不規則掃漆紋理牆紙,配上特色壁燈,散發淡淡典雅氣息。
- 2) 睡房寬敞,配以特大雙人床,猶如進入了一間舒適的酒店。
- 3) 套廁兩邊造門,能通往睡房及衣帽間。
- 4) 衣帽間由兩列大櫃及一張梳妝檯組成,以淡紫色作點綴。
- 5) 客廳以時尚的黑白灰為主調,低調展現後現代簡約風格。
- 6) 飯廳旁的一列大櫃藏著通往廚房的暗門。
- 7) 沙發後的牆身設有兩道燈槽,能根據不同需要轉換顏色,營造氣氛。