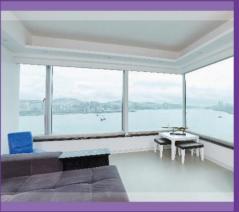

# Living Room

明亮模式 系統自動開啟窗簾及燈光·光線充沛照亮 整個客廳。

燈光自動調至昏暗,電視及音響會自動轉

為提供優質的多用途娛樂空間,HKT Smart Living於客廳特設智能家居系統,當中的明亮模式會自動開啟 窗簾及燈光,不論當屋主想獨自輕鬆一下,抑或跟一大班朋友歡談暢飲都特別適合。另外系統預設的影院 模式則可讓客廳搖身一變成為私人影院,配合由HKT Smart Living專業團隊精挑細選的影音組合,使屋主 極盡視聽之娛。而悠閒模式則會調節天花燈光為柔和的淡藍色,最適合屋主一天辛勞後回家休息,忘卻煩囂。