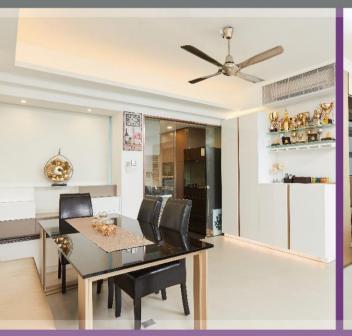

# 現代典雅 智能時尚

典雅設計風格與現代化智能家居該如何美妙結合,這個位於麥當勞道的單位就是一個完美示範。由於屋主 喜歡周遊列國,鍾愛收集來自世界各地的藝術品,設計師特別於家中放置了種種極富個性的擺設和特色掛 畫,更於飯廳中央掛上晶瑩剔透的水晶燈及於牆身鋪設充滿歐陸式家居風格的璧爐,讓屋主置身西方浪漫 情調之中,尋味旅遊時光。為滿足年輕屋主追求現代簡約風格,設計師將HKT Smart Living智能元素融入 設計,配合先進監察系統和一站式智能家居方案,成功締造一個極具優雅品味又智能時尚的生活空間。

| 2 |   | 5 | _ |
|---|---|---|---|
| 3 | 4 | 6 |   |

- 1) 飯廳中央的水晶吊燈及牆身的壁爐為家居添上歐陸風。
- 2) 特別從外國購入的民族風真絲地氈,為寬闊的主人房點綴色彩。
- 3) 書房貫徹淺色系簡約設計風格,令整體感覺更通透明亮。
- 4) 鞋櫃以鏡面設計,提升視覺空間感。
- 5) 睡房內設有多組燈槽,為深沉色調的房間添上柔和氣息。
- 6) 洗手間主要用上米白色雲石設計,配上淡黃色燈光,高貴華麗。
- 7) 黑色高身鞋櫃配以紅色矮凳,是女主人整理行裝的小天地。