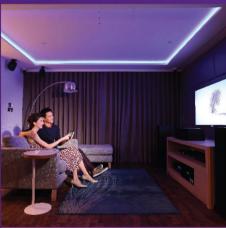

為提供優質的多用途娛樂空間,HKT Smart Living於客廳特設智能家居系統,當中的明亮模式會自動開啟 窗簾及燈光,不論當屋主想獨自輕鬆一下,抑或跟一大班朋友歡談暢飲都特別適合。另外系統預設的影院 模式則可讓客廳搖身一變成為私人影院,配合由HKT Smart Living專業團隊精挑細選的影音組合,使屋主 極盡視聽之娛。而悠閒模式則會調節天花燈光為柔和的淡藍色,最適合屋主一天辛勞後回家休息,忘卻煩囂。

# Living Room

明亮模式 系統自動開啟窗簾及燈光·光線充沛照亮 整個客廳。

燈光自動調至昏暗,電視及音響會自動轉