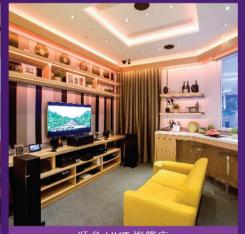

# 智能化家居 打造完美生活

屋主身為公司高級行政人員,即使日理萬機,亦不忘追求至具品味的優質家居生活,工餘在家中體會 生活樂趣,輕鬆享受悠閒時光。屋主的設計師與HKT Smart Living 智能家居專家為屋主精心設計室內裝潢 及智能家居系統,巧妙將科技融入簡約型格的室內設計之中,照顧家居生活的不同細節,為屋主帶來美好 的智能生活體驗。

- 1) 飯廳牆身貼上不規則掃漆紋理牆紙,配上特色壁燈,散發淡淡典雅氣息。
- 2) 睡房寬敞,配以特大雙人床,猶如進入了一間舒適的酒店。
- 3) 套廁兩邊造門,能通往睡房及衣帽間。
- 4) 衣帽間由兩列大櫃及一張梳妝檯組成,以淡紫色作點綴。
- 5) 客廳以時尚的黑白灰為主調,低調展現後現代簡約風格。
- 6) 飯廳旁的一列大櫃藏著通往廚房的暗門。
- 7) 沙發後的牆身設有兩道燈槽,能根據不同需要轉換顏色,營造氣氛。

為提供優質的多用途娛樂空間,HKT Smart Living於客廳特設智能家居系統,當中的明亮模式會自動開啟 窗簾及燈光,不論當屋主想獨自輕鬆一下,抑或跟一大班朋友歡談暢飲都特別適合。另外系統預設的影院 模式則可讓客廳搖身一變成為私人影院,配合由HKT Smart Living專業團隊精挑細選的影音組合,使屋主 極盡視聽之娛。而悠閒模式則會調節天花燈光為柔和的淡藍色,最適合屋主一天辛勞後回家休息,忘卻煩囂。

# Living Room

明亮模式 系統自動開啟窗簾及燈光·光線充沛照亮 整個客廳。

燈光自動調至昏暗,電視及音響會自動轉