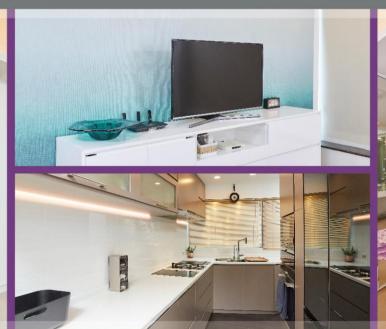

- 1) 飯廳採用白色牆身櫃,貫徹全屋色調,突顯寬敞空間感。
- 2,3) 客房中的雙人床可收入牆身,可按需要騰出更多活動空間。
- 4) 陳列櫃以不規則形狀的層架組成,放滿屋主的生活照及擺設,溫馨甜蜜。
- 6) 廚房內的駝色櫥櫃及白色流理台使整體觀感高雅而亮麗。
- 7) 洗手間前粉紫色牡丹地氈搶眼奪目,是主人房內焦點之一。

因應屋主時刻需要高速、穩定、可靠的家居網絡,HKT Smart Living專業團隊上門實地考察,按設計師的 間隔與擺設為藍本,為屋主度身訂造全面又穩定的家居網絡覆蓋,配合星形網絡佈局,既可減少明線, 又能建立覆蓋全屋的無線網絡,消滅室內訊號死角。即使屋主身處家中任何角落,也能盡享卓越的上網 體驗。有了完善的家居網絡配合,屋主日後更可隨時添加其他智能產品,輕鬆升級智能家居。