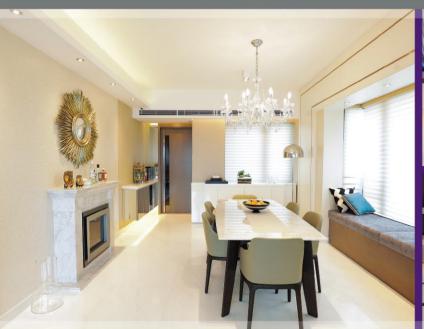

# 現代典雅 智能時尚

典雅設計風格與現代化智能家居該如何美妙結合,這個位於麥當勞道的單位就是一個完美示範。由於屋主 喜歡周遊列國,鍾愛收集來自世界各地的藝術品,設計師特別於家中放置了種種極富個性的擺設和特色掛 畫,更於飯廳中央掛上晶瑩剔透的水晶燈及於牆身鋪設充滿歐陸式家居風格的璧爐,讓屋主置身西方浪漫 情調之中,尋味旅遊時光。為滿足年輕屋主追求現代簡約風格,設計師將HKT Smart Living智能元素融入 設計,配合先進監察系統和一站式智能家居方案,成功締造一個極具優雅品味又智能時尚的生活空間。

| 2 |   | 5 | _ |
|---|---|---|---|
| 3 | 4 | 6 |   |

- 1) 飯廳中央的水晶吊燈及牆身的壁爐為家居添上歐陸風。
- 2) 特別從外國購入的民族風真絲地氈,為寬闊的主人房點綴色彩。
- 3) 書房貫徹淺色系簡約設計風格,令整體感覺更通透明亮。
- 4) 鞋櫃以鏡面設計,提升視覺空間感。
- 5) 睡房內設有多組燈槽,為深沉色調的房間添上柔和氣息。
- 6) 洗手間主要用上米白色雲石設計,配上淡黃色燈光,高貴華麗。
- 7) 黑色高身鞋櫃配以紅色矮凳,是女主人整理行裝的小天地。