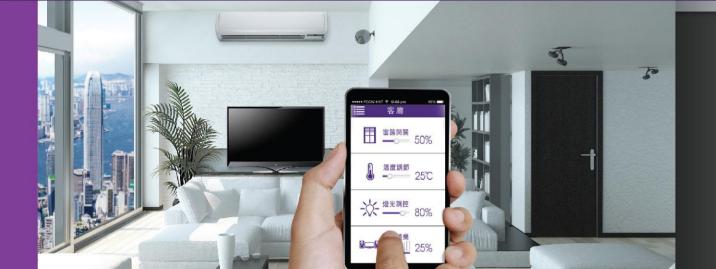

# 智能化家居 打造完美生活

屋主身為公司高級行政人員,即使日理萬機,亦不忘追求至具品味的優質家居生活,工餘在家中體會 生活樂趣,輕鬆享受悠閒時光。屋主的設計師與HKT Smart Living 智能家居專家為屋主精心設計室內裝潢 及智能家居系統,巧妙將科技融入簡約型格的室內設計之中,照顧家居生活的不同細節,為屋主帶來美好 的智能生活體驗。

- 1) 飯廳牆身貼上不規則掃漆紋理牆紙,配上特色壁燈,散發淡淡典雅氣息。
- 2) 睡房寬敞,配以特大雙人床,猶如進入了一間舒適的酒店。
- 3) 套廁兩邊造門,能通往睡房及衣帽間。
- 4) 衣帽間由兩列大櫃及一張梳妝檯組成,以淡紫色作點綴。
- 5) 客廳以時尚的黑白灰為主調,低調展現後現代簡約風格。
- 6) 飯廳旁的一列大櫃藏著通往廚房的暗門。
- 7) 沙發後的牆身設有兩道燈槽,能根據不同需要轉換顏色,營造氣氛。

為提供優質的多用途娛樂空間,HKT Smart Living於客廳特設智能家居系統,當中的明亮模式會自動開啟 窗簾及燈光,不論當屋主想獨自輕鬆一下,抑或跟一大班朋友歡談暢飲都特別適合。另外系統預設的影院 模式則可讓客廳搖身一變成為私人影院,配合由HKT Smart Living專業團隊精挑細選的影音組合,使屋主 極盡視聽之娛。而悠閒模式則會調節天花燈光為柔和的淡藍色,最適合屋主一天辛勞後回家休息,忘卻煩囂。

要做到每晚輕鬆入眠、清早精神煥發,HKT Smart Living智能介面特設音樂模式,讓睡房的LED燈帶跟 隨預設時間自動轉換顏色,別具情調之餘也使屋主甜蜜投入夢鄉。早上醒來後切換至明亮模式,天花LED 燈帶便會漸漸轉成溫馨淡紫色,而窗簾亦隨即緩緩上升,讓晨光透射房間,展開一天生活的序幕。

# Living Room

明亮模式 系統自動開啟窗簾及燈光·光線充沛照亮 整個客廳。

燈光自動調至昏暗,電視及音響會自動轉

# Master Bedroom

帶會隨著預設時間自動轉換紫、藍、紅三種對比強烈的顏色,為主人房營造特別情調。

智能裝置

電動窗簾控制